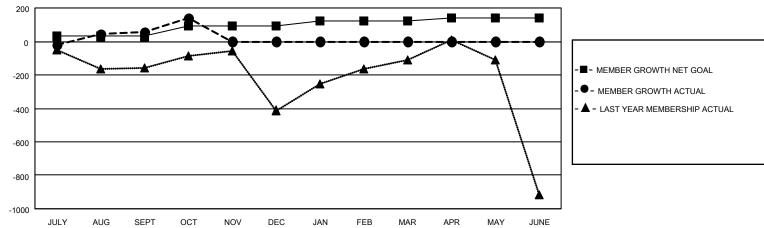

## **GMT MONTHLY MEMBERSHIP PROGRESS REPORT**

Multiple District 305

Results as of: 10/31/2024

**LOCATION: PAKISTAN** 

GMT CA 6 - S

| Clubs                        |               |           |               | Members                      |                       |                         |                                                    |  |
|------------------------------|---------------|-----------|---------------|------------------------------|-----------------------|-------------------------|----------------------------------------------------|--|
| RESULTS FOR 2024-2025        |               |           |               | RESULTS FOR 2024-2025        |                       |                         |                                                    |  |
| QUARTER                      | NEW CLUB GOAL | NEW CLUBS | DROPPED CLUBS | QUARTER MEMB                 | ER GROWTH NET<br>GOAL | MEMBER GROWTH<br>ACTUAL | DROPPED<br>MEMBERS ACTUAL<br>(including transfers) |  |
| JULY/AUG/SEPT<br>OCT/NOV/DEC | 0 2           | 3 2       | 6             | JULY/AUG/SEPT<br>OCT/NOV/DEC | 30<br>60              | 449<br>121              | 251<br>23                                          |  |
| JAN/FEB/MAR<br>APR/MAY/JUNE  | 2             | 0         | 0             | JAN/FEB/MAR<br>APR/MAY/JUNE  | 35<br>15              | 0                       | 0                                                  |  |

## GOALS AND ACTUAL MEMBERS CUMULATIVE

| DROPPED CLUBS: 6            |     | 88 CLUBS OF 317 ADDED 1 OR MORE           | GENDER DISTRIBUTION        |                |   |
|-----------------------------|-----|-------------------------------------------|----------------------------|----------------|---|
|                             |     | NEW MEMBERS                               | MALE                       | 4,536 (75.65%) |   |
| DROPPED MEMBERS             |     |                                           | FEMALE                     | 1,460 (24.35%) |   |
| DECEASED                    | 4   |                                           | TOTAL FAMILY UNIT MEMBERS  |                | 0 |
| CLUB CANCELLED 24 OTHER 242 |     | CLICK HERE FOR CUMULATIVE MEMBERSHIP DATA | FAMILY MEMBERS PAYING HALF |                | 0 |
| TOTAL                       | 270 |                                           | DUES                       |                |   |