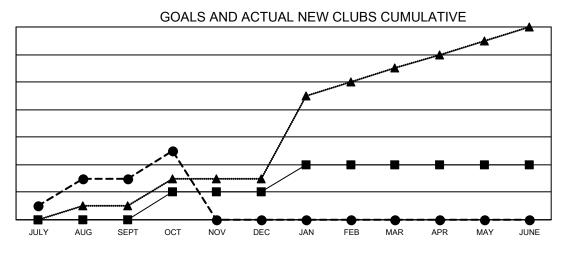

## **GMT MONTHLY MEMBERSHIP PROGRESS REPORT**

Multiple District 305

Results as of: 10/31/2024

**LOCATION: PAKISTAN** 

GMT CA 6 - S

| Clubs                        |               |           |               | Members                      |                       |                         |                                                    |  |
|------------------------------|---------------|-----------|---------------|------------------------------|-----------------------|-------------------------|----------------------------------------------------|--|
| RESULTS FOR 2024-2025        |               |           |               | RESULTS FOR 2024-2025        |                       |                         |                                                    |  |
| QUARTER                      | NEW CLUB GOAL | NEW CLUBS | DROPPED CLUBS | QUARTER MEMB                 | ER GROWTH NET<br>GOAL | MEMBER GROWTH<br>ACTUAL | DROPPED<br>MEMBERS ACTUAL<br>(including transfers) |  |
| JULY/AUG/SEPT<br>OCT/NOV/DEC | 0 2           | 3 2       | 6             | JULY/AUG/SEPT<br>OCT/NOV/DEC | 30<br>60              | 449<br>121              | 251<br>23                                          |  |
| JAN/FEB/MAR<br>APR/MAY/JUNE  | 2             | 0         | 0             | JAN/FEB/MAR<br>APR/MAY/JUNE  | 35<br>15              | 0                       | 0                                                  |  |

- CURRENT YEAR ACTUAL NEW CLUBS
- ▲ LAST YEAR ACTUAL NEW CLUBS